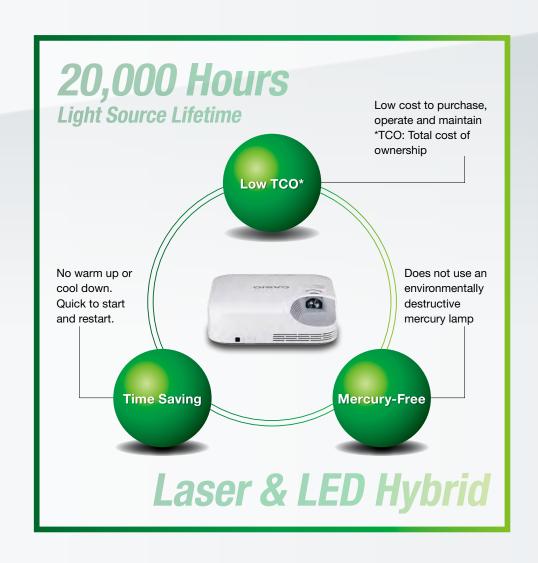

### **Special Feature VI: Projectors**

## **Projectors**

- The light source has a lifespan of approximately 20,000 hours, eliminating the need for lamp replacement.
- Lamp-free products can start projecting an image in as little as five seconds.
- Electricity consumption is approximately half that of mercury lamps.
- Dust-resistant design