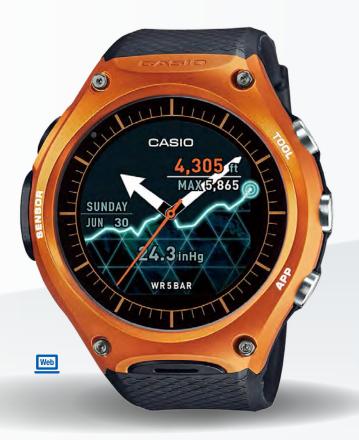

#### **Special Feature V: New Business (Wrist Devices)**

### **Smart Outdoor Watch**

Ideal for Outdoor Activities

for **Fishing**for **Trekking**for **Cycling** 

The display is composed of two LCD layers: monochrome and color. Selecting the monochrome display can extend battery life for a month or longer.

The product is available in Japan, North America and Europe. The product has clearly defined applications and various useful applications come pre-installed.

To Our Stakeholders Profile

**Special Features** 