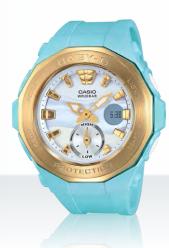

# **Growing Our Six Brands**

**Absolute Toughness** 

Built tough with a shockresistant structure

**Elegance and Technology** 

A stylish, polished and slim metal design

**BABY-G** 