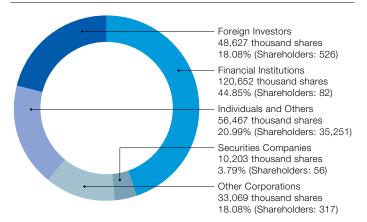

st Account)<br>The Bank of Tokyo-Mitsubishi UFJ, Ltd . | 6,686                                     | 2.61<br>1.64                 |
| Sumitomo Mitsui Banking Corp.<br>Trust & Custody Services Bank, Ltd.<br>(Securities Investment Trust Account)                                                                 | 6,686                                     | 2.61<br>1.64<br>1.60<br>1.31 |

 Notes: 1. Outstanding shares are calculated after deduction of treasury shares (12,689,923).
Sumitomo Mitsui Trust Bank, Limited reserves the right to exercise the voting rights for 6,365 thousand of the shares held by Japan Trustee Services Bank, Ltd. (shares reentrusted by Sumitomo Mitsui Trust Bank, Limited; Sumitomo Mitsui Trust Bank, Limited Retirement Benefits Account)



#### Breakdown of Shareholders