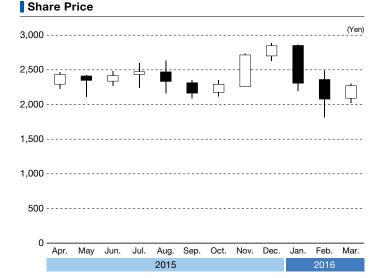

# **Investor Information**

(As of March 31, 2016)

| Tokyo                                                                                                                                                                         |                                           |                              |
|-------------------------------------------------------------------------------------------------------------------------------------------------------------------------------|-------------------------------------------|------------------------------|
| Transfer Agent                                                                                                                                                                |                                           |                              |
| Sumitomo Mitsui Trust Bank, Limited                                                                                                                                           |                                           |                              |
| Number of Shares                                                                                                                                                              |                                           |                              |
| Authorized: 471,693,000 shares<br>Issued: 269,020,914 shares                                                                                                                  |                                           |                              |
| Number of Shareholders                                                                                                                                                        |                                           |                              |
| 36,232                                                                                                                                                                        |                                           |                              |
| Principal Shareholders                                                                                                                                                        |                                           |                              |
|                                                                                                                                                                               | Shareholdings<br>(Thousands of<br>shares) | Outstanding<br>shares (%)    |
| The Master Trust Bank of Japan, Ltd. (Trust Account)                                                                                                                          | 20,697                                    | 8.07                         |
| Japan Trustee Services Bank, Ltd. (Trust Account)                                                                                                                             | 18,982                                    | 7.41                         |
| Japan Trustee Services Bank, Ltd.<br>(Sumitomo Mitsui Trust Bank, Limited Retrust Portion /<br>Sumitomo Mitsui Banking Corp. Pension Trust Account)                           | 13,365                                    | 5.21                         |
| Nippon Life Insurance Company                                                                                                                                                 | 12,985                                    | 5.07                         |
|                                                                                                                                                                               | 10,000                                    | 3.90                         |
| Casio Bros. Corp.                                                                                                                                                             | 10,000                                    | 3.90                         |
| '                                                                                                                                                                             | 6,686                                     |                              |
| Sumitomo Mitsui Banking Corp.<br>Trust & Custody Services Bank, Ltd.                                                                                                          | ,                                         | 2.61                         |
| Casio Bros. Corp.<br>Sumitomo Mitsui Banking Corp.<br>Trust & Custody Services Bank, Ltd.<br>(Securities Investment Trust Account)<br>The Bank of Tokyo-Mitsubishi UFJ, Ltd . | 6,686                                     | 2.61<br>1.64                 |
| Sumitomo Mitsui Banking Corp.<br>Trust & Custody Services Bank, Ltd.<br>(Securities Investment Trust Account)                                                                 | 6,686                                     | 2.61<br>1.64<br>1.60<br>1.31 |