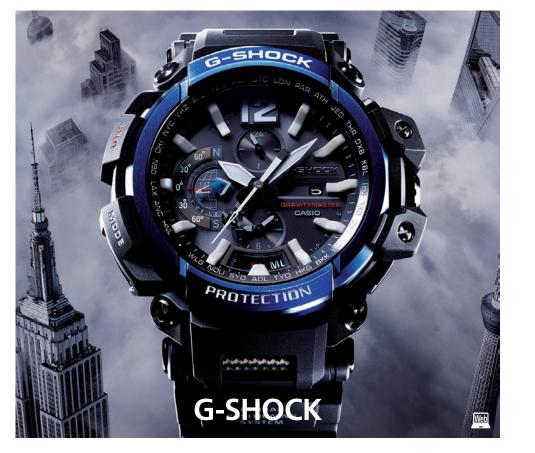

### Newly Developed Connected Engine 3-Way GPS + Radio-controlled + Smartphone-link

To realize a fully automated timepiece that always keeps accurate time anywhere in the world