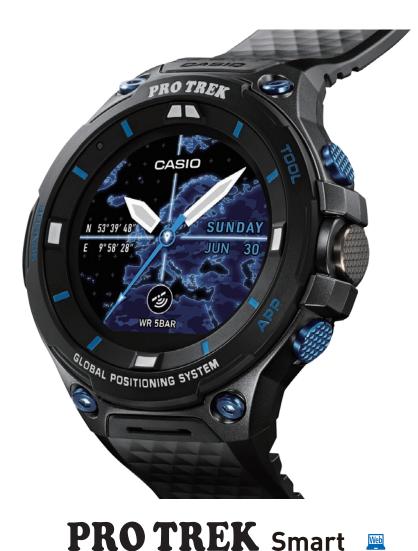

#### New Business (Wrist Devices)

### **Smart Outdoor Watch**

Ideal for Outdoor Activities
For *Fishing* For *Trekking* For *Cycling*, etc.

- GPS + Full-Color Map
- Accumulated expertise in both watch and communication business
- Differentiation by wearability

**Original hardware** 

Tough body Android<sup>™</sup> (G-mail, Google Maps, etc.)

\* Google Maps, Gmail and Android are the trademarks or registered trademarks of Google Inc.