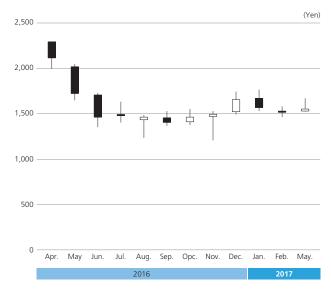

| 3,350                                     | 1.36                      |
| Takashi Kashio                                                                                                                                         | 3,282                                     | 1.33                      |

Notes: 1. Outstanding shares are calculated after deduction of treasury shares (12,692,770). 2. Sumitomo Mitsui Trust Bank, Limited reserves the right to exercise the voting rights for 6,365 thousand of the shares held by Japan Trustee Services Bank, Ltd. (shares reentrusted by Sumitomo Mitsui Trust Bank, Limited; Sumitomo Mitsui Trust Bank, Limited Retirement Benefits Account)

# Share Price



# Breakdown of Shareholders

Financial Institutions 114,958 thousand shares 44.38% (Shareholders: 86)

### Securities Companies

8,397 thousand shares 3.24% (Shareholders: 59)

#### Other Corporations 31,101 thousand shares 12.01% (Shareholders: 344)

Individuals and Others 60,887 thousand shares 23.51% (Shareholders: 43,095)

Foreign Investors 43,676 thousand shares 16.86% (Shareholders: 536)